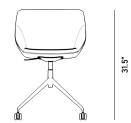

## Dimensions

20.5 in x 19.7 in x 31.5 in (Width x Depth x Height) Seat Height: 19.1 in Seat Depth: 14.2 in All measurements are approximations.

Assembly Instructions Download

20.86"