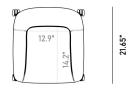

## Dimensions

20.5 in x 19.7 in x 31.5 in (Width x Depth x Height) Seat Height: 19.1 in Seat Depth: 14.2 in All measurements are approximations.

Assembly Instructions Download

20.86"