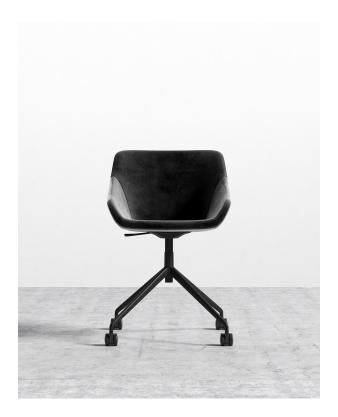

## **Rocco Office Chair**

The Rocco Office Chair, an expression of elegance and sophistication. A chair that is both classic and modern, charming and inviting. The smooth understated shape, accentuated by the plush fabrics and sumptuous finishes creates a sublime atmosphere in any space. Sink into the satisfyingly luxurious comfort with the Rocco collection, also available in an armchair version.

## Details

- Solid powder coated black metal base
- High density foam seat
- Adjustable seat height
- Piston gas lift
- 4-star base
- Caster wheels
- Light assembly required

## Dimensions

20.5 in x 19.7 in x 31.5 in (Width x Depth x Height) Seat Height: 19.1 in Seat Depth: 14.2 in All measurements are approximations.

Assembly Instructions Download

20.86"