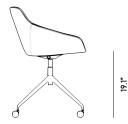

## Dimensions

20.5 in x 19.7 in x 31.5 in (Width x Depth x Height) Seat Height: 19.1 in Seat Depth: 14.2 in All measurements are approximations.

Assembly Instructions Download

20.86"