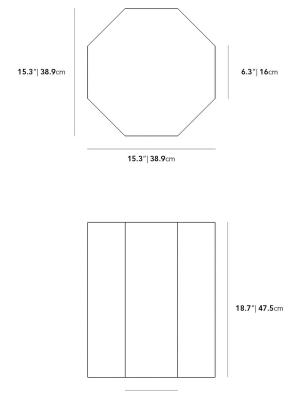

## Dimensions

13.3 in x 15.3 in x 18.7 in (Width x Depth x Height) All measurements are approximations.

6.3"| 16cm