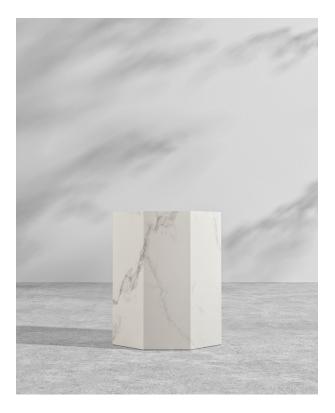

## Leia Side Table

The luxurious and modern notes of the Leia Side Table carries an air of sophistication and versatility to elevate any space. With its architectural lines and soft tones of the polished stone celebrates the timeless elegance of this sculptural piece. The Leia makes a perfect accompaniment to any sofa or sectional.

## Details

- Choice of white terrazzo, white ceramic, or black ceramic
- Easy to clean glazed top for maximum durability
- Freeze and weather-resistant hollow ceramic structure
- Indoor and outdoor use
- This product will be shipped in a wooden crate, tools are recommended for unboxing