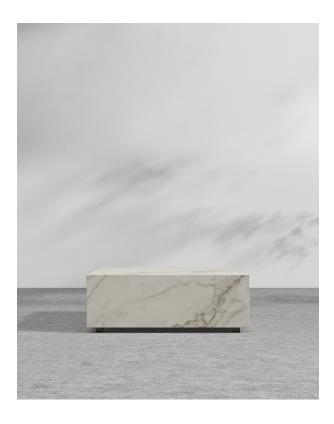

# Liza Coffee Table Grande

The Liza Coffee Table - Grande brings form and function to the great outdoor and indoor spaces. With its clean and simple, low-profile design, the Liza anchors any space. Made of beautifully polished stone and striking matte black metal legs, Liza creates an airy float-like feel to any living space.

#### Details

- Choice of white terrazzo, white ceramic, or black ceramic top
- Matte black metal legs
- · Available in two sizes
- For indoor and outdoor use
- Light assembly required
- This product will be shipped in a wooden crate, tools are recommended for unboxing