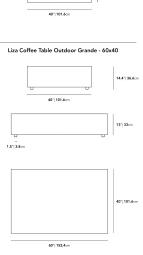

### **Additional Dimensions**

60 in x 40 in x 14.4 in - (40" x 60" | 102 x 152cm Size, Black Pietra Ceramic Surfaces, Black - Liza Outdoor Base Options)
60 in x 40 in x 14.4 in - (40" x 60" | 102 x 152cm Size, White Calacatta Ceramic Surfaces, Black - Liza Outdoor Base Options)
60 in x 40 in x 14.4 in - (40" x 60" | 102 x 152cm Size, Black - Liza Outdoor Base Options, White Terrazzo Surfaces)