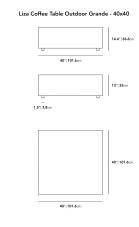

#### Dimensions

40 in x 40 in x 14.4 in (Width x Depth x Height)

### **Additional Dimensions**

60 in x 40 in x 14.4 in - (40" x 60" | 102 x 152cm Size, Black Pietra Ceramic Surfaces, Black - Liza Outdoor Base Options)
60 in x 40 in x 14.4 in - (40" x 60" | 102 x 152cm Size, White Calacatta Ceramic Surfaces, Black - Liza Outdoor Base Options)
60 in x 40 in x 14.4 in - (40" x 60" | 102 x 152cm Size, Black - Liza Outdoor Base Options, White Terrazzo Surfaces)