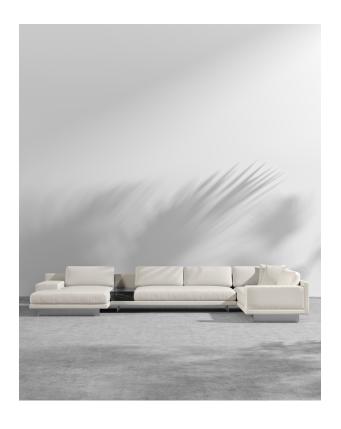

## Dresden Outdoor Modular Sectional

Compelling in its simple yet cutting edge style, the Dresden Outdoor Modular Sectional brings a fresh perspective to contemporary outdoor living. The sleek, low profile frame is met with grand cloud-like seat cushions to create the statement making structure. The Dresden also balances the expansive seating with an interchangeable side table insert that is offered in white ceramic or black ceramic finishes. Grounded on aluminum metal legs, this piece's thoughtful composition demonstrates an exceptional opportunity for modern luxury in any outdoor space.