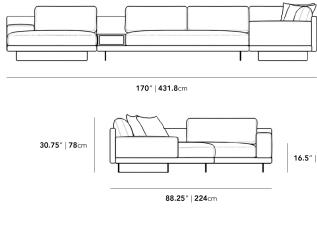

## Dimensions

170 in x 88.25 in x 30.75 in (Width x Depth x Height)
All measurements are approximations.

Assembly Instructions

Download