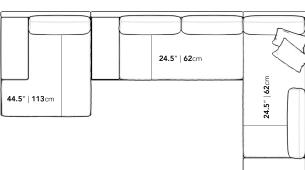

## Dimensions

170 in x 88.25 in x 30.75 in (Width x Depth x Height)
All measurements are approximations.

Assembly Instructions

Download