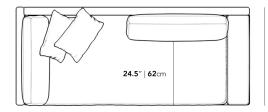

## Dimensions

88.25 in x 37.5 in x 30.75 in (Width x Depth x Height) Seat Height: 16.5 in Seat Depth: 24.5 in All measurements are approximations.

Assembly Instructions Download

88.25" | 224cm