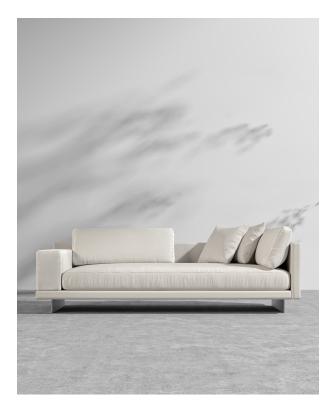

## Dresden Outdoor Left Arm Sofa

Compelling in its simple yet cutting edge style, the Dresden Outdoor Left Arm Sofa brings a fresh perspective to contemporary outdoor living. The sleek, low profile frame is met with grand cloud-like seat cushions to create the statement making structure. The Dresden also balances the expansive seating with an interchangeable side table insert that is offered in white ceramic or black ceramic finishes. Grounded on aluminum metal legs, this piece's thoughtful composition demonstrates an exceptional opportunity for modern luxury in any outdoor space.

## Details

- High performance aluminum frame
- Fast dry foam
- Waterproof fabric
- Available as preset or custom modular configurations
- Connectors not included/compatible for this collection
- Firm Feel (Learn more about our sofa firmness here.)
- Legs require light assembly