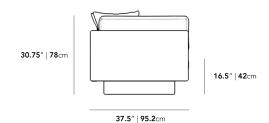

## Dimensions

88.25 in x 37.5 in x 30.75 in (Width x Depth x Height) Seat Height: 16.5 in Seat Depth: 24.5 in All measurements are approximations.

Assembly Instructions Download

88.25" | 224cm