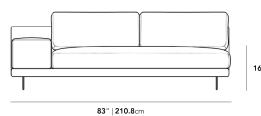

## Dimensions

83 in x 37.5 in x 30.75 in (Width x Depth x Height) All measurements are approximations.

Assembly Instructions
Download