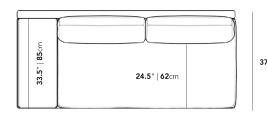

## Dimensions

83 in x 37.5 in x 30.75 in (Width x Depth x Height) All measurements are approximations.

Assembly Instructions
Download