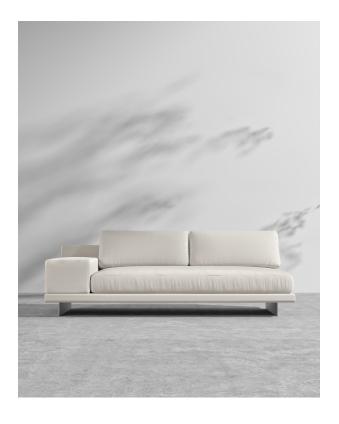

## Dresden Outdoor Armless Sofa with Armrest

Compelling in its simple yet cutting edge style, the Dresden
Outdoor Armless Sofa with Armrest brings a fresh perspective to
contemporary outdoor living. The sleek, low profile frame is met
with grand cloud-like seat cushions to create the statement
making structure. The Dresden also balances the expansive
seating with an interchangeable side table insert that is offered
in white ceramic or black ceramic finishes. Grounded on
aluminum metal legs, this piece's thoughtful composition
demonstrates an exceptional opportunity for modern luxury in
any outdoor space.

## Details

- High performance aluminum frame
- Fast dry foam
- Waterproof fabric
- 2 throw pillows sold separately
- Armrest and side table can be attached interchangeably
- Available as preset or custom modular configurations
- Connectors not included/compatible for this collection
- Firm Feel (Learn more about our sofa firmness here.)
- · Legs require light assembly