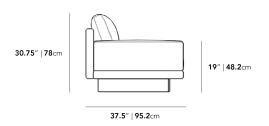

## Dimensions

83 in x 37.5 in x 30.75 in (Width x Depth x Height) All measurements are approximations.

Assembly Instructions
Download