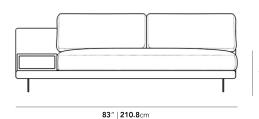

## Dimensions

83 in x 37.5 in x 30.75 in (Width x Depth x Height) All measurements are approximations.

Assembly Instructions
Download

roveconcepts.com • 225-34 West 7th Ave, Vancouver, BC, Canada V5Y 1L6 • 1.800.705.6217