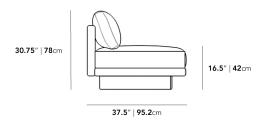

## Dimensions

83 in x 37.5 in x 30.75 in (Width x Depth x Height) All measurements are approximations.

Assembly Instructions
Download

roveconcepts.com • 225-34 West 7th Ave, Vancouver, BC, Canada V5Y 1L6 • 1.800.705.6217