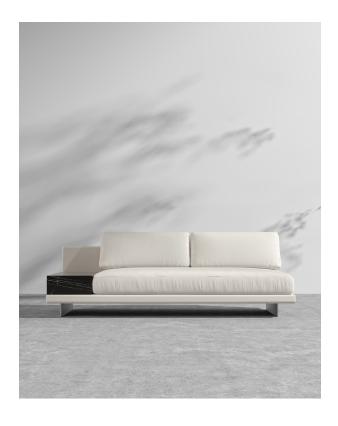

## Dresden Outdoor Armless Sofa with Side Table

Compelling in its simple yet cutting edge style, the Dresden
Outdoor Modular brings a fresh perspective to contemporary
outdoor living. The sleek, low profile frame is met with grand
cloud-like seat cushions to create the statement making
structure. The Dresden also balances the expansive seating with
an interchangeable side table insert that is offered in white
ceramic or black ceramic finishes. Grounded on aluminum metal
legs, this piece's thoughtful composition demonstrates an
exceptional opportunity for modern luxury in any outdoor space

## Details

- High performance aluminum frame
- Fast dry foam
- Includes 1 armless sofa with choice of add on storage table
- Available as preset or custom modular configurations
- Armrest and side table can be attached interchangeably
- Connectors not included/compatible for this collection
- Firm Feel (Learn more about our sofa firmness here.)
- Legs require light assembly