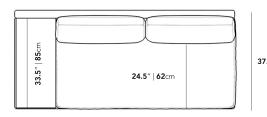

## Dimensions

83 in x 37.5 in x 30.75 in (Width x Depth x Height) All measurements are approximations.

Assembly Instructions
Download

roveconcepts.com • 225-34 West 7th Ave, Vancouver, BC, Canada V5Y 1L6 • 1.800.705.6217