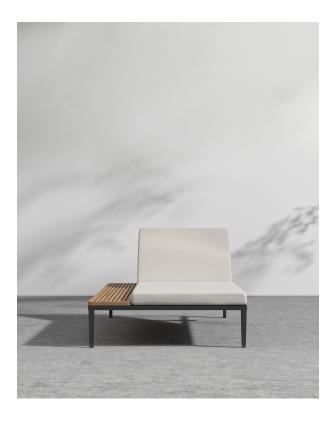

## Francis Outdoor Lounger

Incorporate modern simplicity into any outdoor living space with our Francis Outdoor Lounger. Made of high performance materials and plush fabrics; the Francis Outdoor Lounger is perfect for relaxing with a book or a glass of wine on a calm summer night.

## Details

- High performance aluminum frame
- Choose from black or white fade resistant powder coated finish
- UV resistant fabric seat
- Adjustable to three positions
- Light assembly required

Teak wood is a perfect material for the outdoors. While it is highly durable and low-maintenance, teak wood will patina over time and will need to be maintained to preserve the golden tone. Visit our product care video for regular maintenance care.