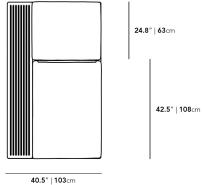

## Dimensions

40.5 in x 67.4 in x 10.7 in (Width x Depth x Height) All measurements are approximations.

Assembly Instructions
Download