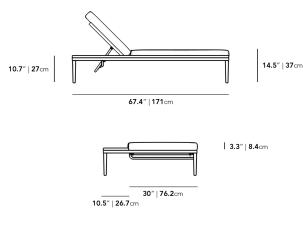

## Dimensions

40.5 in x 67.4 in x 10.7 in (Width x Depth x Height) All measurements are approximations.

Assembly Instructions
Download