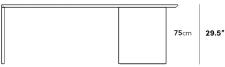

## Dimensions

63 in x 31.5 in x 29.5 in (Width x Depth x Height) All measurements are approximations.

Assembly Instructions
Download

Gia Desk 88"

Gia Desk 63"