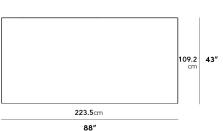

## Dimensions

63 in x 31.5 in x 29.5 in (Width x Depth x Height) All measurements are approximations.

Assembly Instructions
Download

Gia Desk 88"

Gia Desk 63"