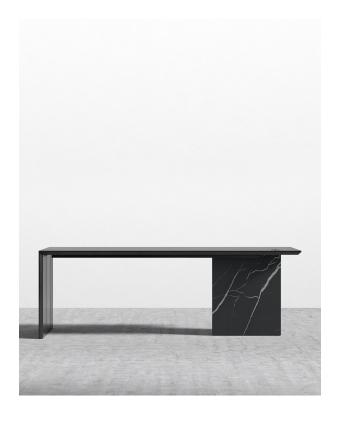

## Gia Desk

Breathtaking and intriguing, the Gia draws you in with its elegant and architectural silhouette. Like a waterfall, the smooth walnut top cascades down the side while the marble anchors the other side. The Gia Desk combines functionality and luxury into any space.

## Details

- Smooth American walnut veneer, black oak veneer, or glossy white lacquer top
- California Phase 2 Compliant MDF
- Choose either white or black marble or white or black ceramic base
- Cable Management included
- Assembly required
- Available in two sizes
- This product will be shipped in a wooden crate, tools are recommended for unboxing