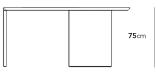

## Dimensions

63 in x 31.5 in x 29.5 in (Width x Depth x Height) All measurements are approximations.

Assembly Instructions
Download

Gia Desk 88"

Gia Desk 63"