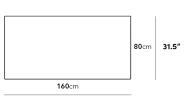

## Dimensions

63 in x 31.5 in x 29.5 in (Width x Depth x Height) All measurements are approximations.

Assembly Instructions
Download

Gia Desk 88"

Gia Desk 63"