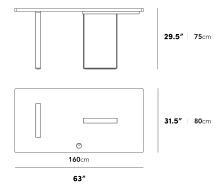

### Dimensions

63 in x 31.5 in x 29.5 in (Width x Depth x Height) All measurements are approximations.

Assembly Instructions
Download

#### Augustus Desk 63"