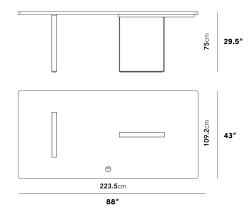

subtle brass metal detailing enhances the luxurious stone base. While the smooth top available in walnut, matte black, or white lacquer adds a touch of modern utility. Combine with the Augustus Storage Unit for the ultimate office space.

#### Details

- Available in walnut veneer, matte black veneer, or white lacquer finish
- California Phase 2 Compliant MDF
- Choose either white or black marble or white or black ceramic base
- Cable management included
- Solid brass metal legs
- Assembly required
- Available in two sizes
- This product will be shipped in a wooden crate, tools are recommended for unboxing

### Dimensions

63 in x 31.5 in x 29.5 in (Width x Depth x Height) All measurements are approximations.

Assembly Instructions
Download

#### Augustus Desk 63"



## Augustus Desk 88"