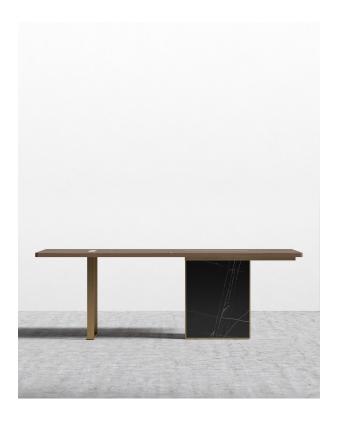

# Augustus Desk

A fresh and avant-garde take on office furniture, the Augustus Desk elevates any space. The subtle brass metal detailing enhances the luxurious stone base. While the smooth top available in walnut, matte black, or white lacquer adds a touch of modern utility. Combine with the Augustus Storage Unit for the ultimate office space.

#### Details

- Available in walnut veneer, matte black veneer, or white lacquer finish
- California Phase 2 Compliant MDF
- Choose either white or black marble or white or black ceramic base
- Cable management included
- Solid brass metal legs
- Assembly required
- Available in two sizes
- This product will be shipped in a wooden crate, tools are recommended for unboxing

### Dimensions

63 in x 31.5 in x 29.5 in (Width x Depth x Height) All measurements are approximations.

Assembly Instructions
Download