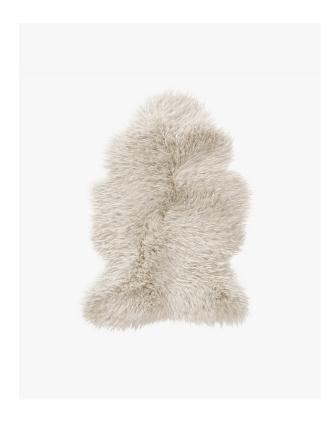

## Sheepskin Natural White

Explore the luxuriously plush and smooth feeling of this premium long-haired Australian sheepskin. Draped over a sumptuous lounge chair, bench, sofa, or bed the Sheepskin Natural White throw is the perfect accompaniment for creating moments of sophisticated warmth in any corner.

## Details

- 100% Long-haired Australian sheepskin
- Soft microsuede backing

Please note due to the nature of the sheepskin, colors, textures, size, and pile may vary slightly.