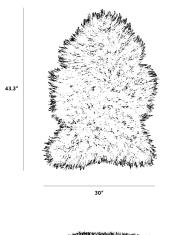

## Dimensions

43.3 in x 30 in x 1.2 in (Width x Depth x Height)
All measurements are approximations.