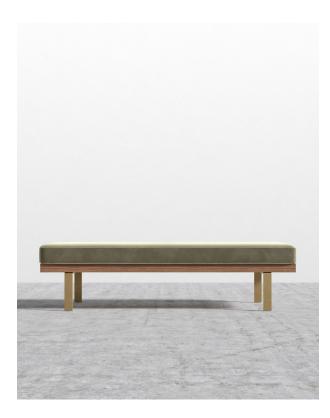

## Maria Bench

Transport yourself to the serene atmosphere of the Maria Bench. Set on slender, modern brass metal legs, the rectangle seat is gently padded and fully upholstered for luxurious comfort. Evoking a sense of sophistication and elegance in any setting.

## Details

- High density foam seat
- Smooth walnut veneer
- California Phase 2 Compliant MDF
- Brass metal legs
- Assembly required