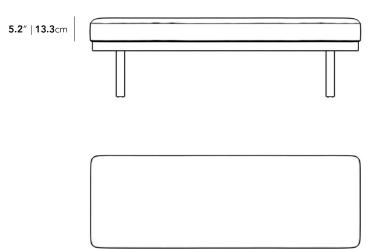

## Dimensions

60.9 in x 20.7 in x 17.7 in (Width x Depth x Height) Seat Height: 15.5 in Seat Depth: 20.67 in All measurements are approximations.

Assembly Instructions Download

60.9" | 154.7cm