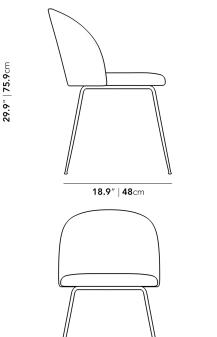

## Dimensions

18.9 in x 18.9 in x 29.9 in (Width x Depth x Height) Seat Height: 18.1 in Seat Depth: 18.5 in All measurements are approximations.

Assembly Instructions Download

18.1" | 46cm

2" | 5.1 cm

18.9" | 48cm