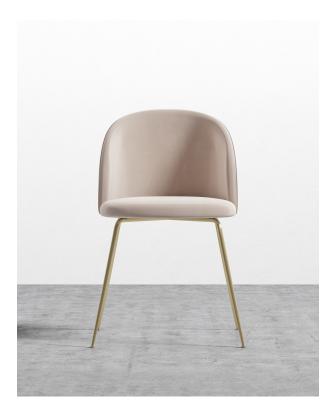

## **Iris Chair**

Elegant upholstered curves meet sleek industrial legs, for an organic dining chair with a modern flair. An ergonomic, contemporary design conforms to the human body for maximum comfort. Available in a variety of sustainable and long-lasting materials and color options to personalize your space.

## Details

- Solid metal legs
- Curved fiberglass shell •
- High density foam cushioning .
- Floor protective glides .
- Light assembly required. See assembly instructions here. .