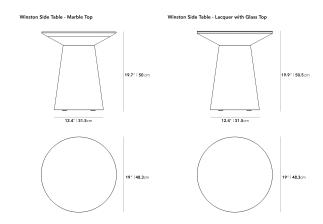

## Details

- Choice of a high gloss white lacquer with clear tempered glass top or white marble top
- · Smooth American walnut veneer
- California Phase 2 Compliant MDF
- Generously beveled edge
- Width of base is 9"
- Glass top is not removable
- Light assembly required
- This product will be shipped in a wooden crate, tools are recommended for unboxing

## Dimensions

19 in x 19 in x 19.6 in (Width x Depth x Height) All measurements are approximations.