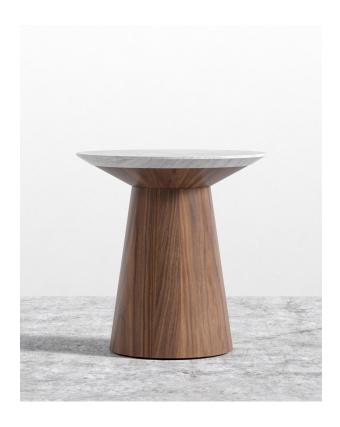

## Winston Side Table

The Winston Side Table has a unique aesthetic, borrowing elements from both the mid-century modern style as well as from contemporary minimalism. Its intentional single pedestal base is uncluttered yet sophisticated in design with a clean Scandinavian inspired top.

## Details

- Choice of a high gloss white lacquer with clear tempered glass top or white marble top
- · Smooth American walnut veneer
- California Phase 2 Compliant MDF
- Generously beveled edge
- Width of base is 9"
- Glass top is not removable
- Light assembly required
- This product will be shipped in a wooden crate, tools are recommended for unboxing