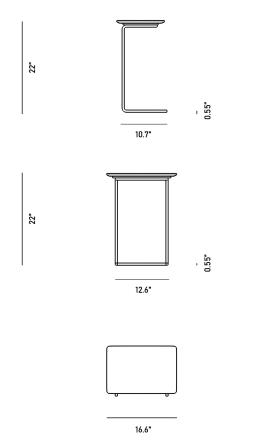

## Dimensions

16.6 in x 11.4 in x 22 in (Width x Depth x Height) All measurements are approximations.