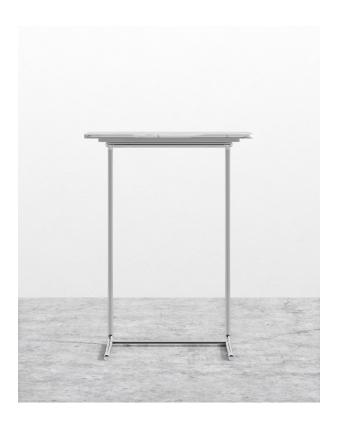

## Evelyn End Table - Rectangular

Bring modern elegance into any outdoor living space with the Evelyn End Table - Rectangle. Featuring a marble top, rounded corners and a sleek metal base; the Evelyn merges form with function, beautifully. Paired with the Evelyn Modular Sectional, the Evelyn End Table can be tucked between the modular seats for an airy, space-saving solution or set to the side as a refined accent table. Available in an outdoor and indoor version.

## Details

- Solid marble top finished with natural wax and polished
- · Option of black or chrome metal base
- · Markings may vary
- Light assembly required
- This product will be shipped in a wooden crate, tools are recommended for unboxing