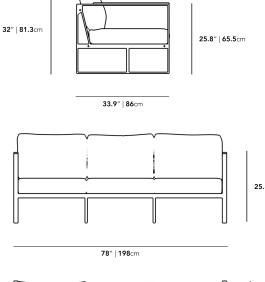

## Dimensions

78 in x 32 in x 33.9 in (Width x Depth x Height) All measurements are approximations.

Assembly Instructions Download

78" | 198cm