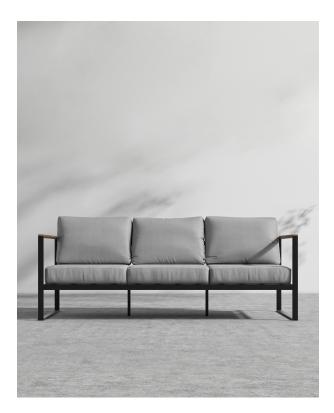

## Louis Outdoor Sofa

32" | 81.3cm

Dressed in structured lines and a durable black powder coated frame, the Louis Outdoor Sofa embodies relaxed, coastal-inspired expressions. Designed with comfort and durability in mind, the Louis collection features fast dry foam cushions in cool toned UV resistant fabric and teak wood accents; perfect for turning any outdoor space into a modern sanctuary.