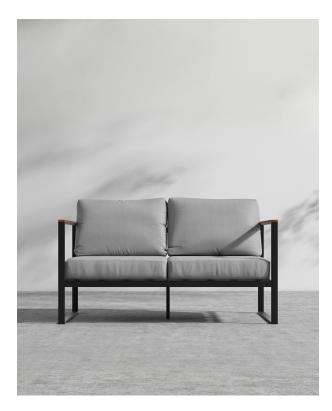

## Louis Outdoor Loveseat

Dressed in structured lines and a durable black powder coated frame, the Louis Outdoor Loveseat embodies relaxed, coastal-inspired expressions. Designed with comfort and durability in mind, the Louis collection features fast dry foam cushions in cool toned UV resistant fabric and teak wood accents; perfect for turning any outdoor space into a modern sanctuary.

## Details

- · High performance aluminum frame
- Choose from black or white fade resistant powder coated
  finish
- Fast dry foam cushion
- UV resistant fabric
- Removable cushions
- Teak wood armrests
- Firm Feel (Learn more about our sofa firmness here.)
- Assembly is required