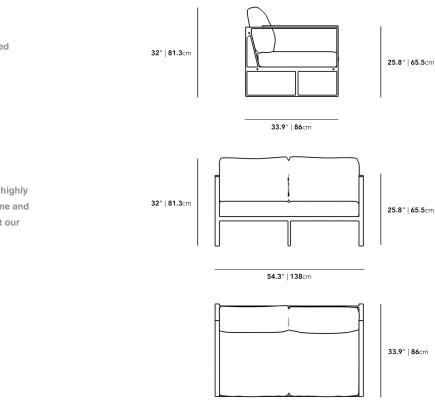

## Dimensions

54.3 in x 33.9 in x 24.8 in (Width x Depth x Height) All measurements are approximations.

Assembly Instructions Download

54.3" | 138cm