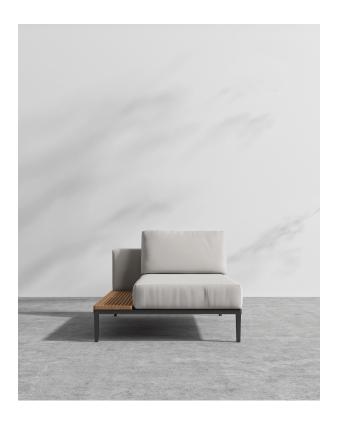

## Francis Outdoor Left Chaise

Incorporate modern simplicity into any outdoor living space with our Francis Modular collection. Made of high performance materials and a built-in teak slat styled table; the Francis Left Chaise is perfect for relaxing with a book or a glass of wine on a calm summer night. Use alone as an armless sofa or incorporate with other modules, the Francis is flexible for any space.

## Dimensions

65.7 in x 40.9 in x 24.8 in (Width x Depth x Height) All measurements are approximations.

Assembly Instructions

Download