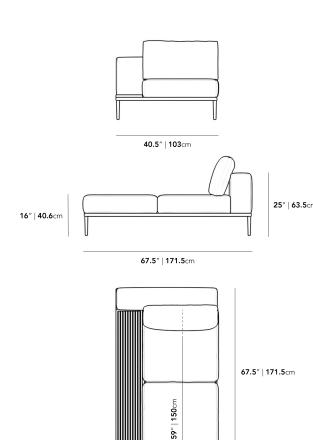

## Dimensions

65.7 in x 40.9 in x 24.8 in (Width x Depth x Height) All measurements are approximations.

Assembly Instructions

Download