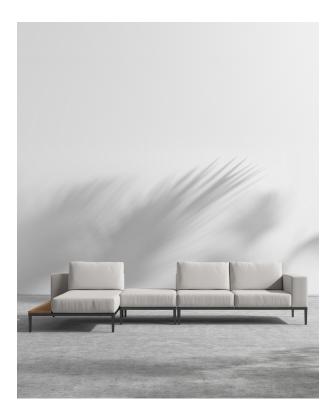

## Francis Outdoor Modular Sectional

Incorporate modern simplicity into any outdoor living space with our Francis Modular collection. Made of high performance materials and a built-in teak slat styled table; the Francis Modular is perfect for relaxing with a book or a glass of wine on a calm summer night.

## Details

- High performance aluminum frame
- Black fade resistant powder coated finish
- Fast dry foam
- Teak wood
- UV resistant fabric seat
- Firm Feel (Learn more about our sofa firmness here.)
- Light assembly required
- Includes one 2 seater, one chaise, and one ottoman