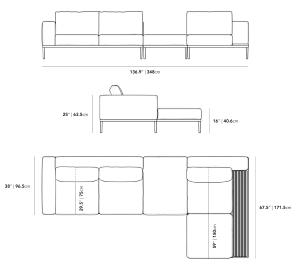

## Details

- High performance aluminum frame
- Black fade resistant powder coated finish
- Fast dry foam
- Teak wood
- UV resistant fabric seat
- Firm Feel (Learn more about our sofa firmness here.)
- Light assembly required
- Includes one 2 seater, one chaise, and one ottoman