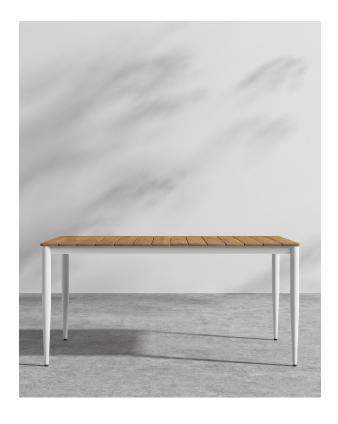

## Spencer Outdoor Dining Table

Modern simplicity, with an emphasis on quality materials. The Spencer Dining Table is an entertaining essential. Showcasing a teak wood slat top and durable powder coated aluminum legs, the Spencer is for those who love the details. Available in two sizes and base options.

## Details

- Teak wood top
- Aluminum legs with choice of white or black powder coat
- Assembly required

Teak wood is a perfect material for the outdoors. While it is highly durable and low-maintenance, teak wood will patina over time and will need to be maintained to preserve the golden tone. Visit our product care video for regular maintenance care.