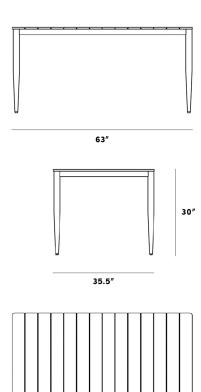

## Dimensions

63 in x 35.5 in x 30 in (Width x Depth x Height)
All measurements are approximations.

Assembly Instructions
Download