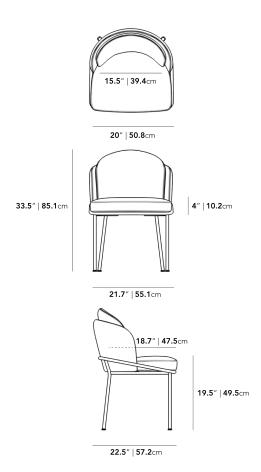

## Dimensions

21.7 in x 22.5 in x 33.5 in (Width x Depth x Height) All measurements are approximations.

Assembly Instructions
Download