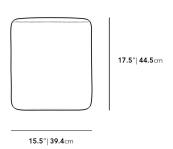

## Dimensions

17.5 in x 17.5 in x 15.5 in (Width x Depth x Height) All measurements are approximations.