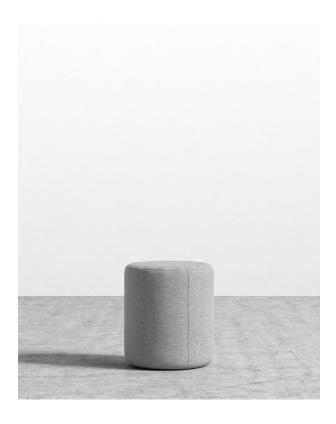

## **Nova Pouf**

A complimentary piece to its larger counterpart, this size is raised slightly higher and kept narrower than our large version. The Nova Pouf acts as the perfect upholstered stool or cushioned side table. Softly padded for a comfortable seat and available in multiple fabric and color options, the Nova is the ideal accent piece to complete your space.

## Details

- Upholstered frame padded with polyurethane foam wrapped in polyester fiber
- Kiln-dried hardwood frame
- Two vertical seams
- Four small plastic feet