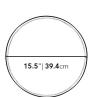

## Dimensions

17.5 in x 17.5 in x 15.5 in (Width x Depth x Height) All measurements are approximations.