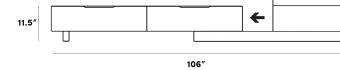

## Dimensions

65.3-106 in x 17.75 in x 14 in (Width x Depth x Height) All measurements are approximations.