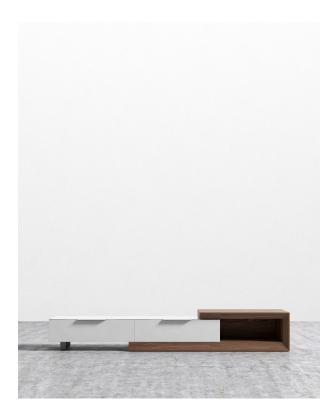

## Winston Media Console - Small

Our popular Winston Media Console, now in a compact size. Strangely but pleasantly balanced, this vibrant characteristic piece becomes a focal point with multiple storage opportunities. Aesthetic industrial lines meet crafted concave edges for an overall elegant contemporary and modern facade. Winston's extendable feature allows it to fit into your space perfectly.

## Details

- High gloss white lacquer
- Smooth American walnut veneer
- California Phase 2 Compliant MDF
- Generously beveled edges
- Soft-close engineered drawers with grey aluminum handles
- Powder coated grey solid stainless steel base
- Light assembly required