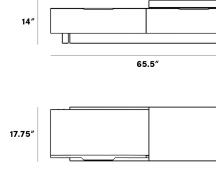

## Dimensions

65.3-106 in x 17.75 in x 14 in (Width x Depth x Height) All measurements are approximations.