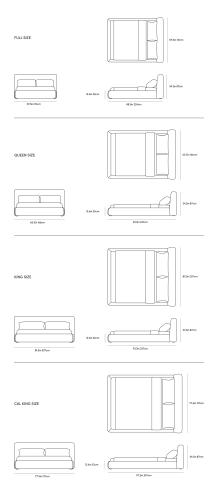

## Dimensions

65.5 in x 93.3 in x 34.3 in (Width x Depth x Height) All measurements are approximations.

Assembly Instructions

Download