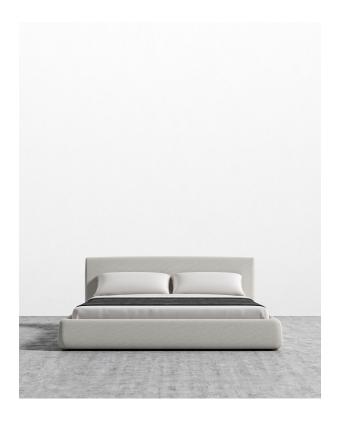

## Ophelia Bed

Everything from the smooth upholstery, plush cushioning, and rounded edges exude elegance in this modern contemporary low-profile bed frame. Fully upholstered with a neat wrap-around tuck, Ophelia is a simple luxury piece perfect for any bedroom. Retreat with a cloud-like, minimalist bed that you won't want to get out of.

\*Mattress in images is 8" thick