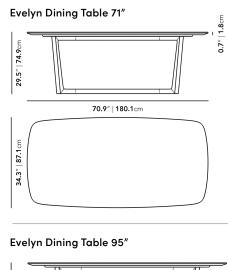

## Dimensions

70.9 in x 34.3 in x 29.5 in (Width x Depth x Height) All measurements are approximations.

Assembly Instructions
Download