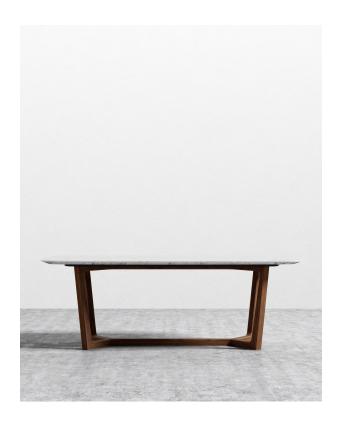

## Evelyn Dining Table

Gorgeous, opulent table top and a handsome dark base are like the perfect homecoming pair. Made with your choice of white lacquer, white or black ceramic, carrara or black marble and dark wood, the Evelyn Dining Table is an immediately modern classic, simply designed and ready to bring home.