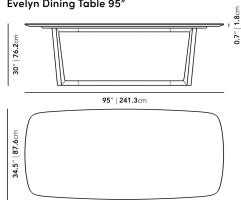

## Dimensions

70.9 in x 34.3 in x 29.5 in (Width x Depth x Height) All measurements are approximations.

Assembly Instructions
Download