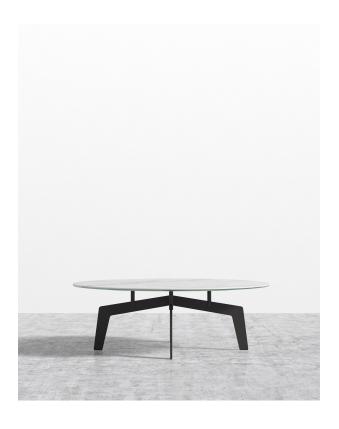

## Evelyn Coffee Table - Round

Gorgeous marble and a handsome dark base are like the perfect homecoming pair. Made with your choice of durable Carrara or Black marble, the Evelyn Coffee Table is an immediately modern classic, simply designed and ready to bring home.

## Details

- White or Black marble top polished and finished with natural wax
- Black metal legs
- Two sizes available
- This product will be shipped in a wooden crate, tools are recommended for unboxing

## Dimensions

39.4 in x 39.4 in x 13.4 in (Width x Depth x Height) All measurements are approximations.