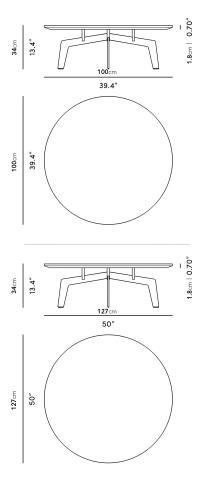

## Dimensions

39.4 in x 39.4 in x 13.4 in (Width x Depth x Height) All measurements are approximations.