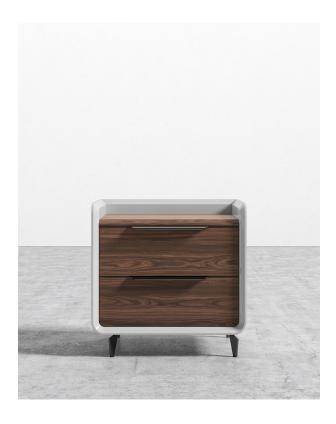

## Grayson Nightstand

Grayson's modern facade is attributed to the striking contrast of glossy white and grainy wood combined with round curvatures and sharp industrial lines. As if arriving from the future, the sustainably crafted and sturdy materials are destined to last for years to come. Easy open-and-close drawers are matched with sleek aluminum handles. The indented top is a good place for extra storage without the worry of items falling off. Comes with optional legs.

## Details

- · Smooth American walnut veneer front
- California Phase 2 Compliant MDF
- · High gloss white lacquer exterior
- Legs made from solid stainless steel
- Soft-close engineered drawers
- Grey aluminum handles
- Optional legs made from solid stainless steel (included in