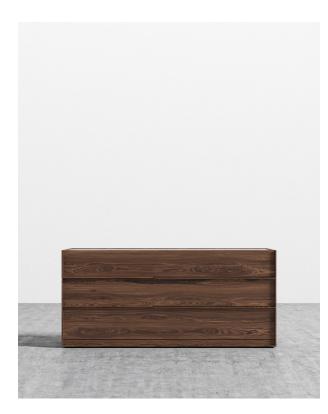

## Hunter Wide Dresser

Hunter's handsome silhouette and dreamy natural wood veneer are reminiscent of a modern cabin. This five piece bedroom set is designed with a wide and low profile to add casual comfort to a good night. The Wide Dresser is a complimentary piece to the Hunter Bed and Night Stand, and is available in American walnut, ash veneer, or high gloss white lacquer for an unexpectedly cool contrast. The top is finished with a reflective mirror surface for a flash of modernism.

## Details

- Smooth American walnut or ash veneer
- California Phase 2 Compliant MDF
- Reflective white tempered glass surface
- Soft-close engineered drawers
- Camouflaged wood handles

## Dimensions

60 in x 19 in x 30 in (Width x Depth x Height) All measurements are approximations.