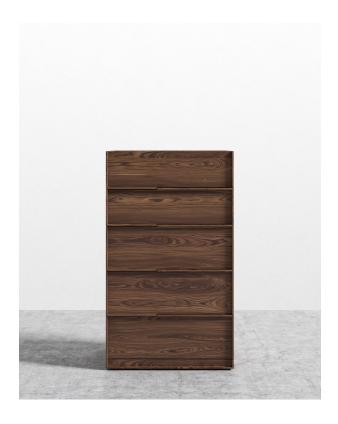

## Hunter Tall Dresser

Hunter's handsome silhouette and dreamy dark veneer are reminiscent of a modern cabin. This five piece bedroom set is designed with a wide and low profile to add casual comfort to a good night. The Tall Dresser is a complimentary piece to the Hunter Bed and Night Stand, and is available in American walnut or high gloss white lacquer for an unexpectedly cool contrast. The top is finished with a reflective mirror surface for a flash of modernism.

## Details

- Smooth American walnut veneer
- California Phase 2 Compliant MDF
- Reflective white tempered glass surface
- Soft-close engineered drawers
- Camouflaged wood handles