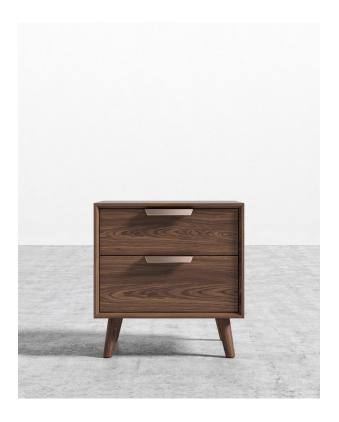

## Asher Nightstand

Asher™s seamless joinery and beautiful walnut or ash veneer are inspired by Danish traditional mid-century masterpieces. The delicately sculpted frame falls 45 degrees into the drawers creating a beautiful casing and intricate depth. Neatly tapered solid wood legs complete the look with handsome brushed copper detail. The Asher Nightstand is the perfect complement to the Asher bed frame, and completes the classic mid-century modern dream.

## Details

- Smooth American walnut or ash veneer
- California Phase 2 Compliant MDF
- Soft-close engineered drawers
- Brushed copper handles
- Legs are made from solid American walnut or ash wood