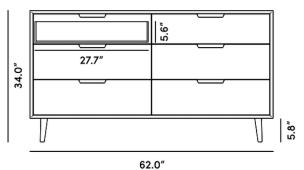

## Details

- Smooth American walnut or ash veneer
- California Phase 2 Compliant MDF
- Soft-close engineered drawers
- Brushed copper handles
- Legs are made from solid American walnut or ash wood
- Inner drawer dimensions 27.7 wide x 14.7 depth x 5.6 height

## Dimensions

62 in x 18.1 in x 34 in (Width x Depth x Height) All measurements are approximations.