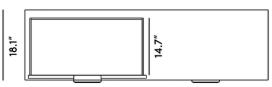

## Details

- Smooth American walnut or ash veneer
- California Phase 2 Compliant MDF
- Soft-close engineered drawers
- Brushed copper handles
- Legs are made from solid American walnut or ash wood
- Inner drawer dimensions 27.7 wide x 14.7 depth x 5.6 height

## Dimensions

62 in x 18.1 in x 34 in (Width x Depth x Height) All measurements are approximations.