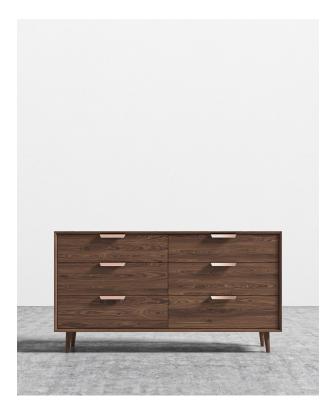

## Asher Wide Dresser

Asher™s seamless joinery and beautiful walnut or ash veneer are inspired by Danish traditional mid-century masterpieces. The delicately sculpted frame falls 45 degrees into the drawers creating a beautiful casing and intricate depth. Neatly tapered solid wood legs complete the look with handsome brushed copper detail. The Asher Wide Dresser is the perfect complement to the Asher bed frame, and completes the classic mid-century modern dream.

## Details

- Smooth American walnut or ash veneer
- California Phase 2 Compliant MDF
- Soft-close engineered drawers
- Brushed copper handles
- Legs are made from solid American walnut or ash wood
- Inner drawer dimensions 27.7 wide x 14.7 depth x 5.6 height