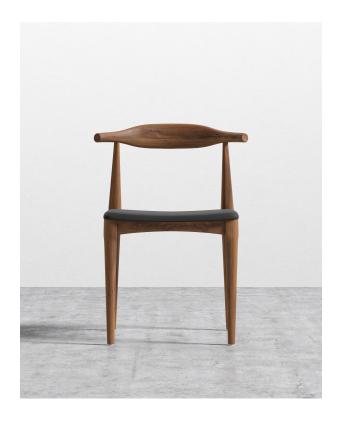

## Elbow Chair

Originally designed in 1956, this classic piece of Danish furniture entered mass production due to its functional design fit for the modern home. Attractive for its non-ostentatious profile, every feature is made with intent including the perfect angle of the curved back, ergonomically designed for human comfort. The Elbow chair is an ideal dining chair complete with an upholstered seat for increased comfort.