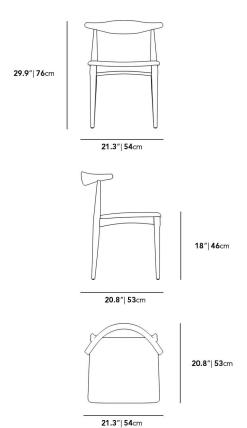

## Dimensions

21.3 in x 20.8 in x 29.9 in (Width x Depth x Height) All measurements are approximations.